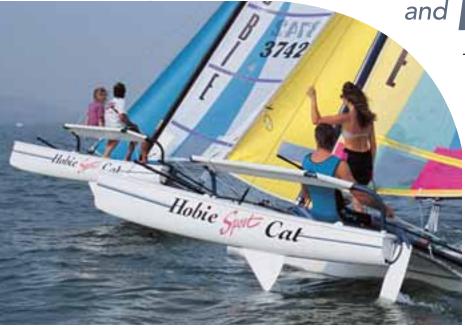

Versatility, simplicity and performance

The Hobie Cat 17 Sport was designed to be simple to sail, with performance characteristics to appeal to even the most advanced sailors. This sporty catamaran's clean design, boomless rig and responsive handling makes it the perfect recreational boat for the whole family.

## STANDARD FEATURES

- White Hulls with Colored Graphics
- Colored Vertical-Cut Mylar Main Sail
- Roller Furling Dacron Jib
- Mesh Trampoline
- Wing Seats with Mesh Trampolines
- Low-Profile, Integrated Traveler Track
- Quick-Release Tiller Connector for Positive Steering and Easy Rigging
- Harken® Blocks
- Adjustable Kick-Up Rudders for Easy Beaching and Launching
- Comptip<sup>™</sup> Mast for Safety and High Wind Performance
- Black Anodized Aluminum
- Single Trapeze System