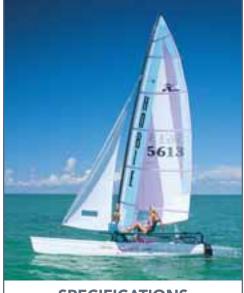

## **OPTIONAL FEATURES**

- Colored Hulls
- Colored Trampoline, Vinyl or Mesh

| SF | PE | CI | FI | C | ΑT | 10 | NS |
|----|----|----|----|---|----|----|----|
|    |    |    |    |   |    |    |    |

| LENGTH            | 17'                      |
|-------------------|--------------------------|
| WIDTH (BEAM)      | 8'                       |
| BEAM WITH WINGS   | 11′ 7″                   |
| DRAFT             | 5"                       |
| DRAFT BOARDS DOWN | 1′ 6″                    |
| MAST LENGTH       | 27′ 7″                   |
| MAX. WING LOAD    | 350 lbs.                 |
| SAIL AREA         | 200 sq. ft.              |
| WEIGHT            | 340 lbs.                 |
| HULL CONSTRUCTION | Fiberglass/Foam Sandwich |
| DESIGNERS         | Hobie Cat Design Team    |
|                   |                          |