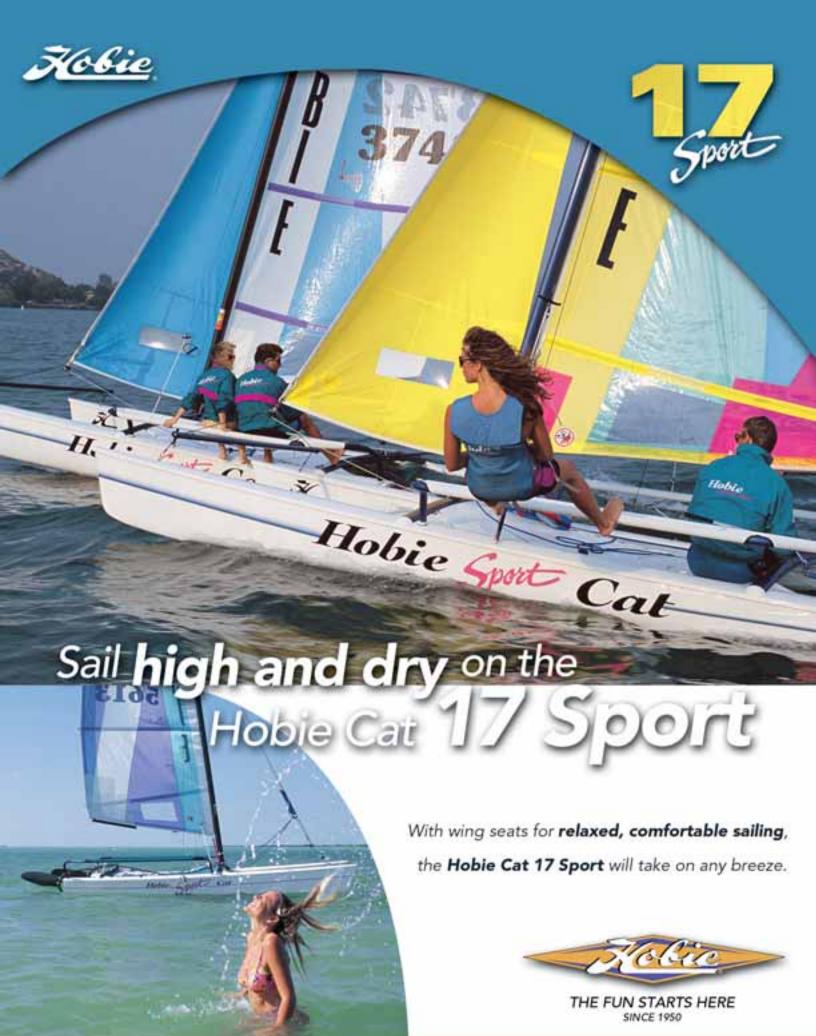

Versatility, simplicity and performance

The Hobie Cat 17 Sport was designed to be simple to sail, with performance characteristics to appeal to even the most advanced sailors. This sporty catamaran's clean design, boomless rig and responsive handling makes it the perfect recreational boat for the whole family.

## STANDARD FEATURES

- White Hulls with Colored Graphics
- Colored Vertical-Cut Mylar Main Sail
- Roller Furling Dacron Jib
- Mesh Trampoline
- Wing Seats with Mesh Trampolines
- Low-Profile, Integrated Traveler Track
- Quick-Release Tiller Connector for Positive Steering and Easy Rigging
- Harken® Blocks
- Adjustable Kick-Up Rudders for Easy Beaching and Launching
- Comptip<sup>™</sup> Mast for Safety and High Wind Performance
- Black Anodized Aluminum
- Single Trapeze System